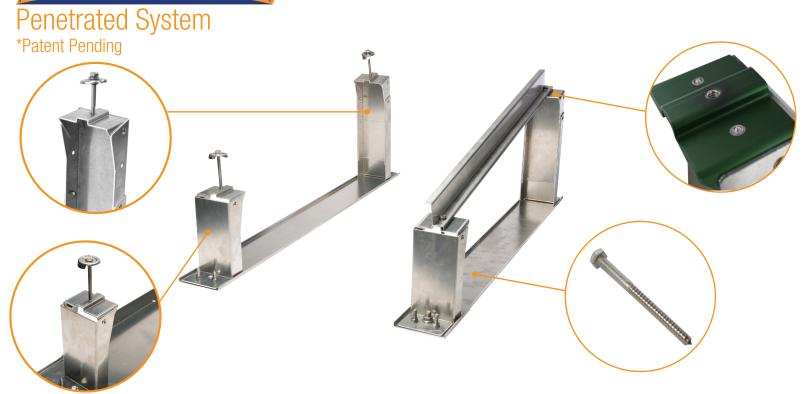

# Structural Components

1/4-20 SS BOLT

SS GROUNDING MID CLAMP

**Solar Belts** Made from 5052 Aluminum; replaces ballast pan and adds rigidity.

### **Brackets**

Brackets made from 5052 Aluminum provide tilt and support of the modules.

**Connect Belts** Connect belts connect each bracket to each other and add rigidity to the system as a whole.

Grounding Grounding Lugs connect the entire system to the ground.

#### **GROUNDING MID-CLAMP** ASSEMBLY

SOLAR BELT TO BRACKET CONNECTION

5/16 X 3.5" LAG SCREW MIN. 2 1/2" THREAD EMBEDMENT SEALED WITH CHEMLINK M (OR EQUIV)