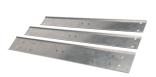

# Structural Components

1/4-20 SS BOLT

SS GROUNDING MID CLAMP

**Solar Belts** Made from 5052 Aluminum; replaces ballast pan and adds rigidity.