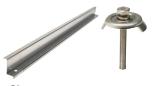

Orion's Belt - Solar Belf

SS LOCKWASHFI

-INTEGRATED PEM NUT

LAG SCREW

#### **GROUNDING MID-CLAMP** ASSEMBLY

SOLAR BELT TO BRACKET CONNECTION

5/16 X 3.5" LAG SCREW MIN. 2 1/2" THREAD EMBEDMENT SEALED WITH CHEMLINK M (OR EQUIV)