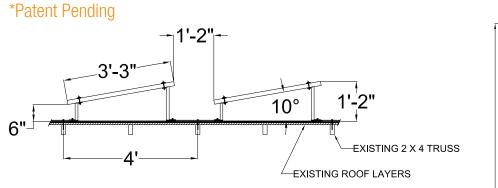

### **Features:**

- Aluminum 5052
- Suitable for most commercial buildings
- Suitable for roof slope range from 0-15 degrees
- High strength-to-weight ratio
- Spacing efficiency with integrated setback adjustments
- High corrosion resistant materials allows for low lifetime maintenance and an extended product life