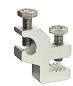

#### **GROUNDING MID-CLAMP** ASSEMBLY

SOLAR BELT TO BRACKET CONNECTION

5/16 X 3.5" LAG SCREW MIN. 2 1/2" THREAD EMBEDMENT SEALED WITH CHEMLINK M (OR EQUIV)

# Clamps and Wiring

Clamps Clamps fasten to the bracket and ground adjacent modules to racking system.