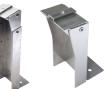

### **Brackets**

Brackets made from 5052 Aluminum provide tilt and support of the modules.

**Connect Belts** Connect belts connect each bracket to each other and add rigidity to the system as a whole.

Grounding Grounding Lugs connect the entire system to the ground.